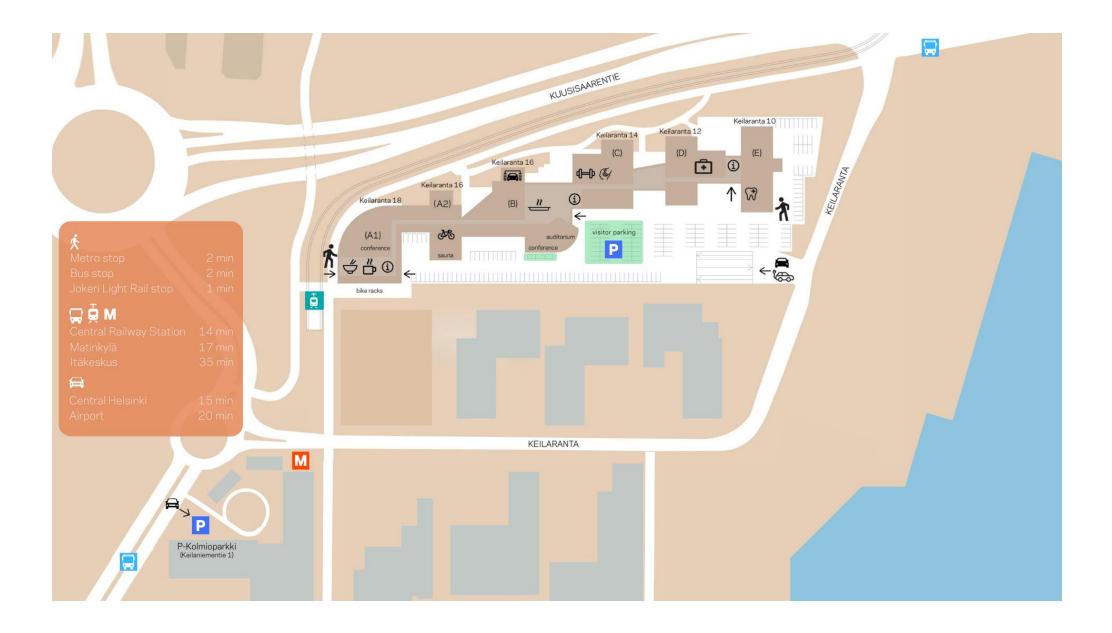

### Instructions for arrival

Life Science Center is located at Keilaranta 10–18. It's easy to reach by public transport, your own car or bike. All buildings from 10-18 are connected with an open internal corridor which makes access east regardless of where you enter.

#### Parking

There are limited spaces reserved for guests in the parking lot of the Life Science Center, so please be prepared to arrive in good time. In the Keilaniemi area, you may also find parking at P-Keilaniemi 3 starting March 3rd 2025: <u>https://www.europark.fi/pysakointi/p-keilaranta-3/</u>

#### Metro (schedule)

Both metro lines M1 (Kivenlahti-Vuosaari) and M2 (Tapiola-Mellunmäki) stop at Keilaniemi metro station, from where it is a two-minute walk to the Keilaranta 18 entrance of the Life Science Center.

The entrance at Keilaranta 18 is directly next to the Raide-Jokeri end station. Most map applications do not display this information yet and will guide people arriving from the Metro to walk around to the Keilaranta 10 entrance.

#### Bus (schedule)

Line 52 and main lines 550 and 510 move through Keilaranta, Kuusisaarentie and Otaniementie, and the distance to the nearest Otanimensilta stop is two minutes from Keilaranta 10 entrance. Other nearby stops are Keilaniemi (M) and Otaranta.

#### Raide-Jokeri / Light Rail line (aikataulu)

The Keilaniemi end station of Raide-Jokeri, or Light Rail Line 15, is located directly in front of the Keilaranta 18 entrance of the Life Science Center. The Raide-Jokeri departs every 8 minutes and takes an estimated 15 minutes from Leppävaara.